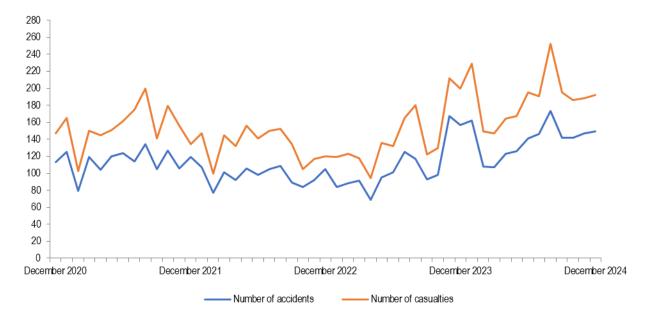

### December 2024

**Tirana, 28 January 2025:** In December 2024, are counted 149 road accidents from which 192 were casualties (persons killed an injured). \* (The data published is preliminary and subject of updating).

During the period January-December 2024 mortality in road accidents is 10.5 per 100 road accidents, from 14.9 per 100 road accidents during the same period in the last year.

Fig. 1 Road accidents and number of casualties (killed and injured), December 2020 – December 2024

Source: General Directorate of State's Police, INSTAT's calculations

The road accidents, in 89.3 % of cases, occurred as a result of the driver's behavior. The highest number of accidents, in this period, was carried out by the age group 0-24 and 25-34 year, accounting 24.2 % of the total number of accidents.