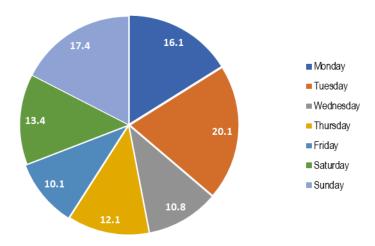

In December 2024, the highest number of road accidents occurred on Tuesday by 20.1 %, while the lowest number of accidents occurred on Friday by 10.1 %.

Fig. 2 Road accidents by day of the week in %, December 2024