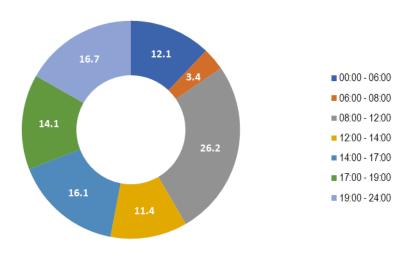

Source: General Directorate of State's Police, INSTAT's calculations

The highest number of road accidents occurred during the time frame 08:00-12:00 accounting by 26.2 % of the total number of road accidents.

Fig. 3 Road accidents by time of occurrence in %, December 2024

**Source**: General Directorate of State's Police, INSTAT's calculations

Tab. 1 Road accidents and number of casualties, by gender

| Devied                 | Total     | Killed and injured persons |       |  |
|------------------------|-----------|----------------------------|-------|--|
| Period                 | Accidents | Female                     | Male  |  |
| December 2023          | 157       | 64                         | 136   |  |
| December 2024          | 149       | 61                         | 131   |  |
| The annual change (%)  | -5.1      | -4.7                       | -3.7  |  |
| January -December 2023 | 1,285     | 534                        | 1,197 |  |
| January -December 2024 | 1,666     | 730                        | 1,525 |  |
| The annual change (%)  | 29.6      | 36.7                       | 27.4  |  |